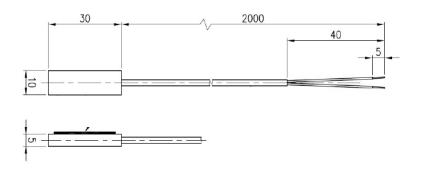

## **Power Supply**

Sensing elementAlluminium plateClass B PT100 IEC 60751Dimensions HxLxW mm5x10x30mm, alluminium

Cable Conductors Tinned Copper

Thickness 24 AWG, stranded

Primary insulation PFA
Secondary insulation PFA
Length L 2 m

**Temperature limits** Measured [-50°C,+180°C]

**Insulation resistance** At 100Vcc  $100M\Omega$ 

Assembly Fixing on smooth wall Adhesive resin protected by acrylic double-sided

tape

ORDERING CODE SIN.PT1000